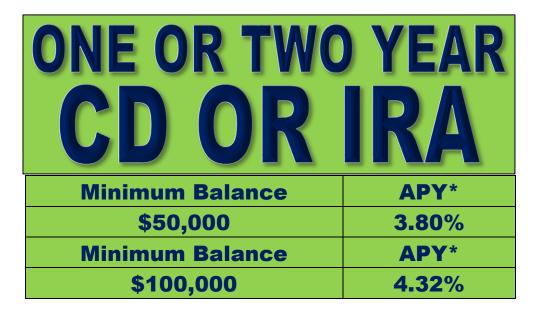

## For a limited time you can **SUPERSIZE** your CD and earn UP TO an additional 1.0%

Certificates of Deposit (CDs) and Individual Retirement Accounts (IRAs) with <u>balances of \$50,000 to</u> <u>\$99,999.99</u> will <u>earn an additional 0.50%</u>. CDs and IRAs with <u>balances of \$100,000.00</u> or more will <u>earn an additional 1.0%</u>. This SUPERSIZE offer is for a limited time and only applies to CDs and IRAs with terms of one or two years. \*APY = Annual Percentage Yield